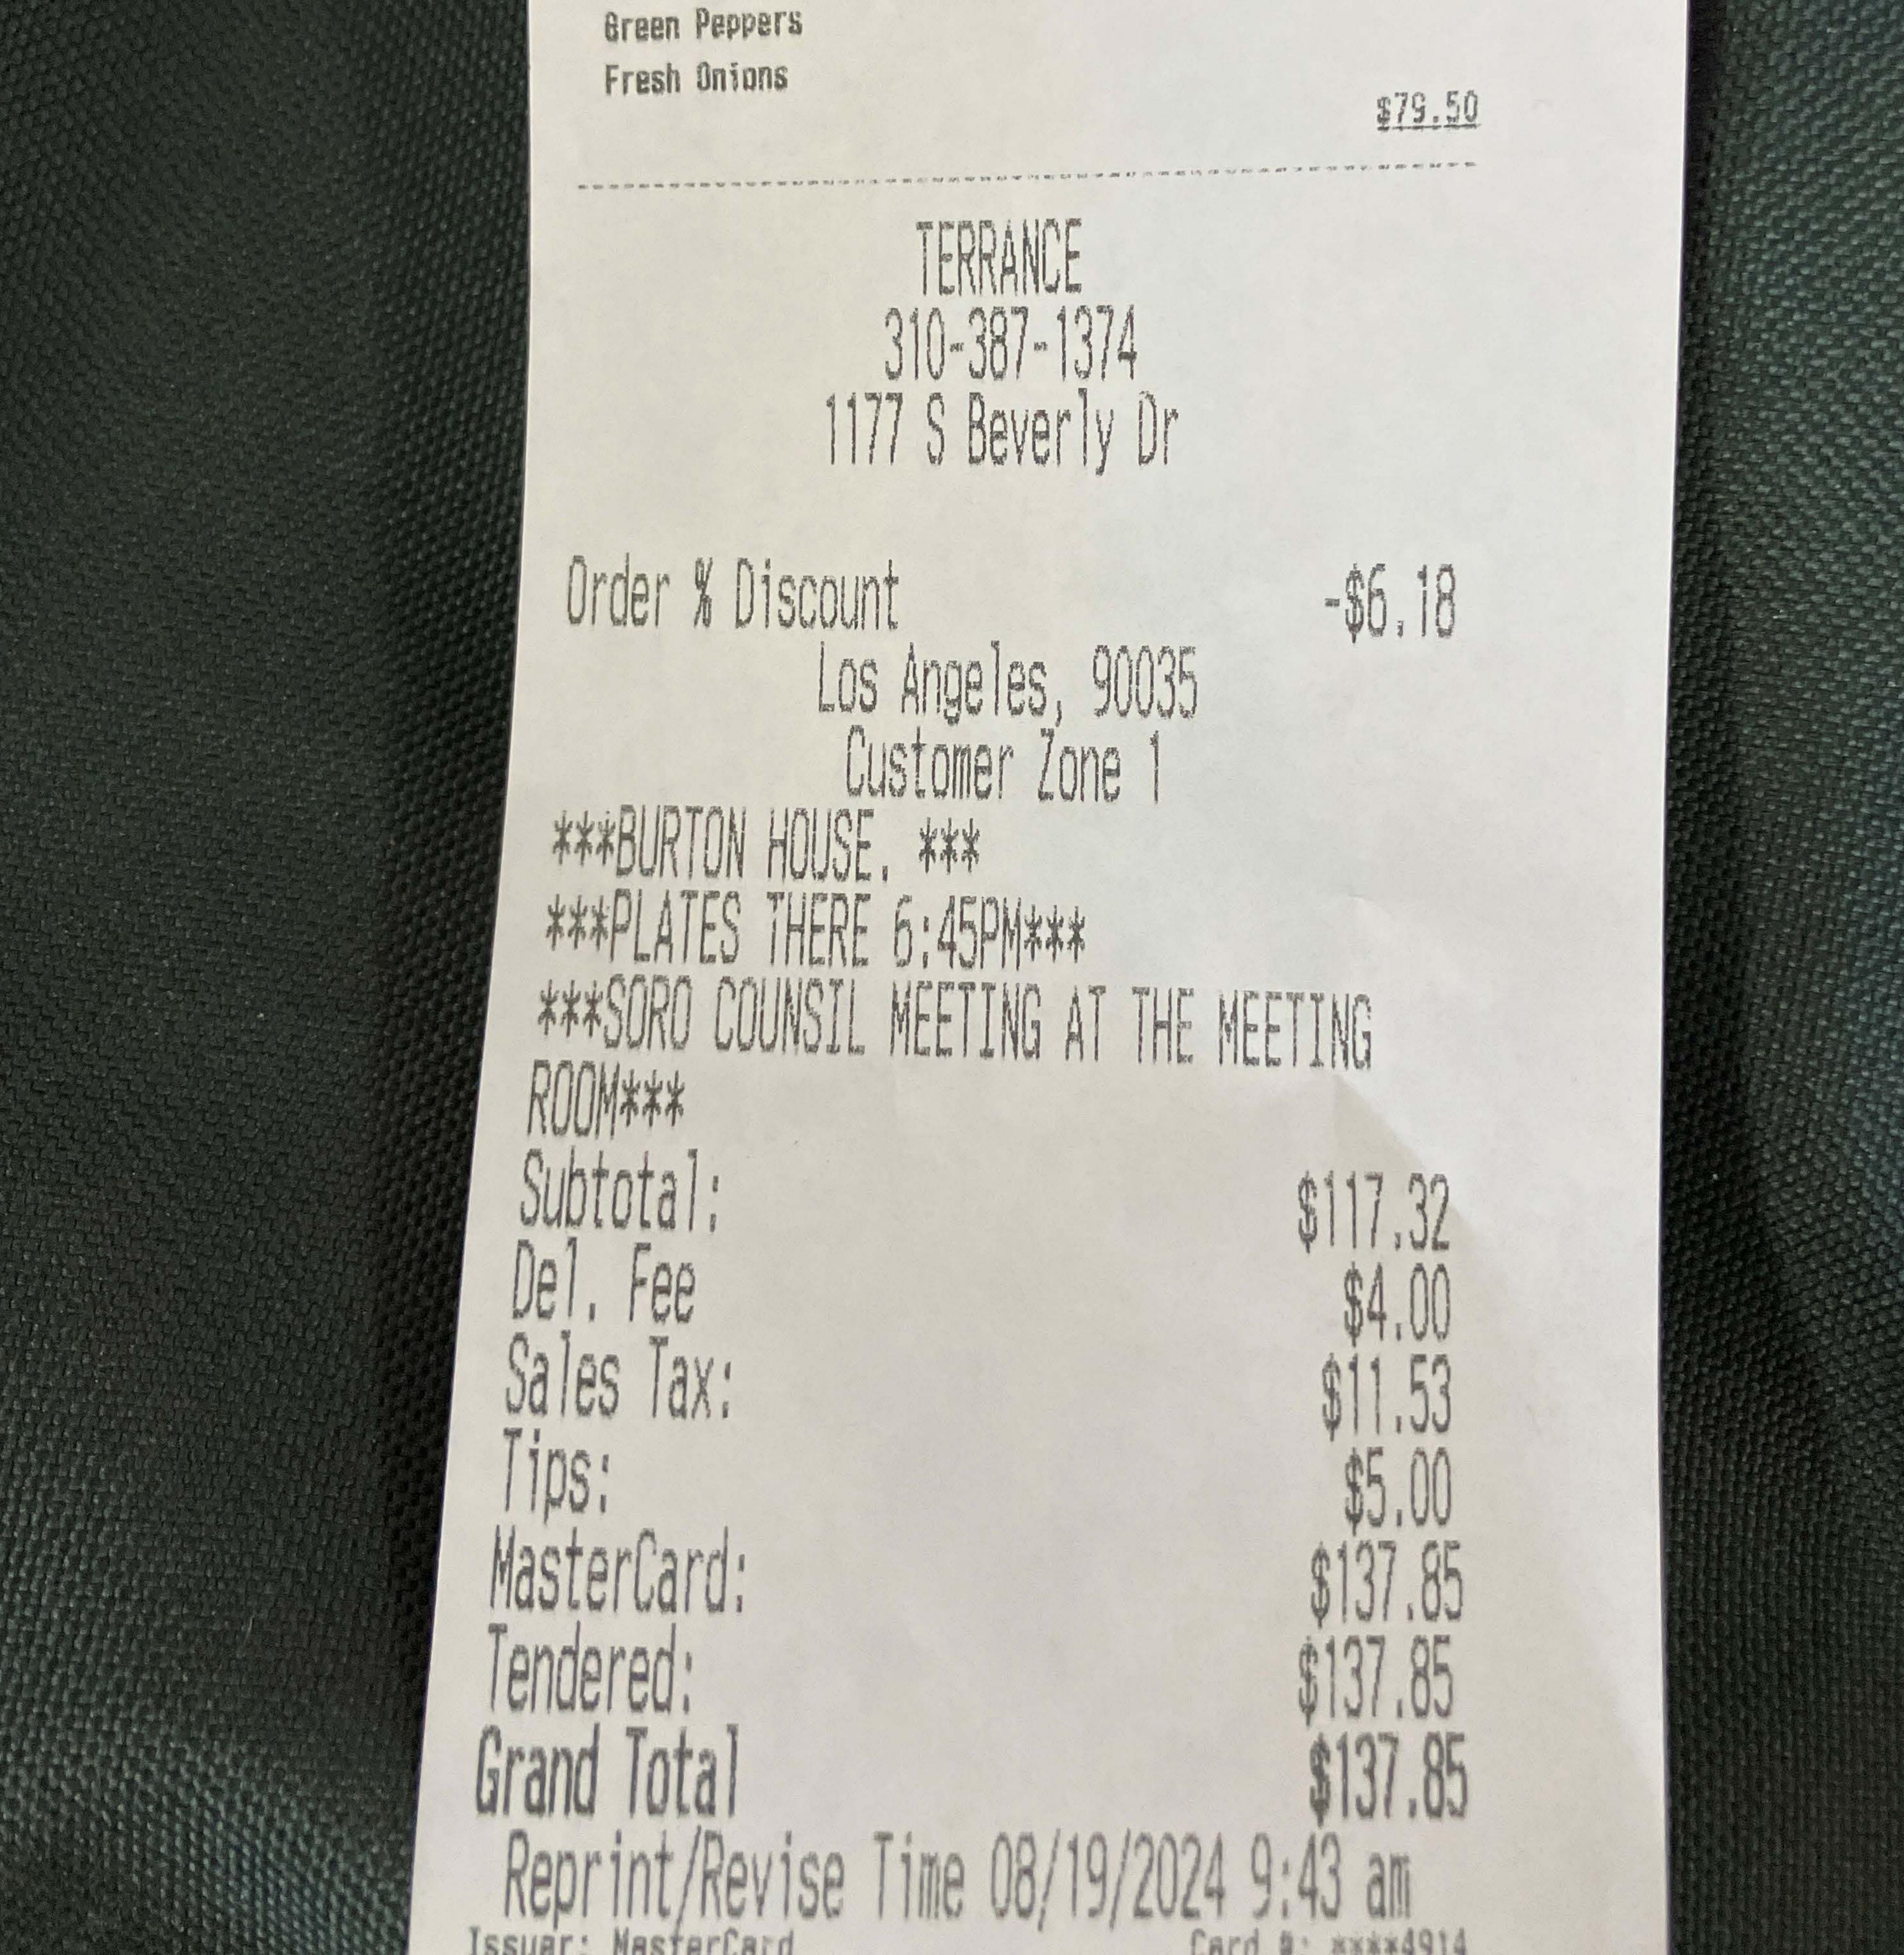

|   | Expenditures             |            |                                                  |                                      |              |          |
|---|--------------------------|------------|--------------------------------------------------|--------------------------------------|--------------|----------|
| # | Vendor                   | Date       | Description                                      | Budget Category                      | Sub-category | Total    |
| 1 | THE WEB<br>CORNER, INC   | 08/01/2024 | Webhosting                                       | General<br>Operations<br>Expenditure | Office       | \$199.00 |
| 2 | AMAZON.COM<br>RF90D8N82  | 08/01/2024 | Give aways at event                              | General<br>Operations<br>Expenditure | Outreach     | \$32.19  |
| 3 | SMART AND<br>FINAL 735   | 08/03/2024 | Drinks                                           | General<br>Operations<br>Expenditure | Outreach     | \$541.39 |
| 4 | SMART AND<br>FINAL 444   | 08/04/2024 | Ice                                              | General<br>Operations<br>Expenditure | Outreach     | \$43.69  |
| 5 | SMART AND<br>FINAL 735   | 08/05/2024 | Candy                                            | General<br>Operations<br>Expenditure | Outreach     | \$274.30 |
| 6 | SMART AND<br>FINAL 444   | 08/09/2024 | Drinks                                           | General<br>Operations<br>Expenditure | Outreach     | \$787.56 |
| 7 | KOSHER PIZZA<br>STATION  | 08/15/2024 | Meeting Food                                     | General<br>Operations<br>Expenditure | Office       | \$137.85 |
| 8 | AMAZON MARK<br>R41UF4XS2 | 08/21/2024 | Patch cable to connect projector to sound system | General<br>Operations<br>Expenditure | Outreach     | \$13.03  |